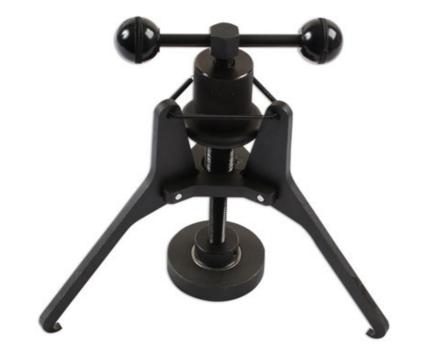

## Self Adjusting Clutch Tool - for BMW

A clutch cover compressor tool for BMW that allows the clutch cover to be compressed either on or off the vehicle, allowing the clutch cover to be reset. Use when removing and reusing BMW Self-Adjusting Clutch covers.

## **Additional Information**

- Applications BMW: 1 series (from 2004), 3 series (from 2000), 5 series (from 2000), X3 (from 2003) and Z4 (from 2003).
- For use on BMW vehicles equipped with manual gearboxes and SAC clutch covers.
- Equivalent to OEM 21 2 170. Use as per OEM instructions.
- · Use when removing and reusing BMW Self-Adjusting Clutch covers.
- Use with Laser Part No.7096 SAC Adjustment Ring Setting Tool.